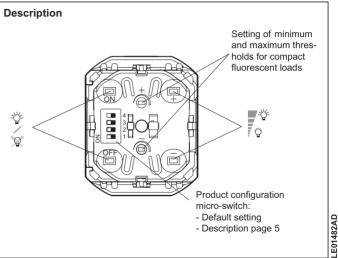

# Configuration Reserved for "After-sales Service" Product configuration (see detail § "End stop setting method" for type 6 7 lamps. deactivated Level memory activated Selection of the type of load

(\*\*) According to the lamp manufacturer.

#### Fluorescent and compact fluorescent lamps:

Minimum and maximum lighting settings, recommended when the lamp flickers. (Before setting, let the lighting stabilise by leaving the lamp lit for a few seconds).