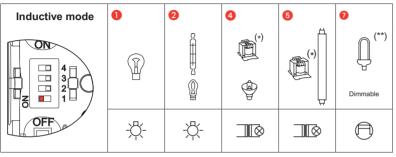

#### Characteristics

<sup>(\*)</sup> Use only with transformers designed to function with electronic switches.

# Configuration Reserved for "After-sales Service" Product configuration (see detail § "End stop setting method" for type 6 7 lamps. deactivated Level memory activated Selection of the type of load

(\*\*) According to the lamp manufacturer.

- (\*) Use only with transformers designed to function with electronic switches
- (\*\*) According to the lamp manufacturer.

A Lamps of different types must not be mixed in the same product.

When changing lamp type, start by placing the product in factory configuration by positioning the micro-switches as follows:

#### Fluorescent and compact fluorescent lamps:

Minimum and maximum lighting settings, recommended when the lamp flickers. (Before setting, let the lighting stabilise by leaving the lamp lit for a few seconds).