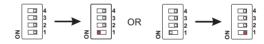

1 - Check that the green and orange LEDs blink in succession.

2 - Reverse the position of switch 1.

3 - The LEDs stop blinking.

4 - The equipment is therefore working correctly.