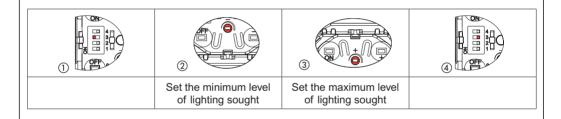

#### Fluorescent and compact fluorescent lamps:

Minimum and maximum lighting settings, recommended when the lamp flickers. (Before setting, let the lighting stabilise by leaving the lamp lit for a few seconds).