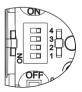

1 - Check that the green and orange LEDs blink in succession.

2 - Reverse the position of switch 1.

3 - The LEDs stop blinking.

4 - The equipment is therefore working correctly.