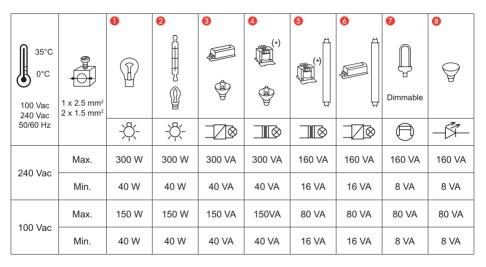

#### Characteristics

<sup>(\*)</sup> Use only with transformers designed to function with electronic switches.

- (\*) Use only with transformers designed to function with electronic switches
- (\*\*) According to the lamp manufacturer.

A Lamps of different types must not be mixed in the same product.

When changing lamp type, start by placing the product in factory configuration by positioning the micro-switches as follows: