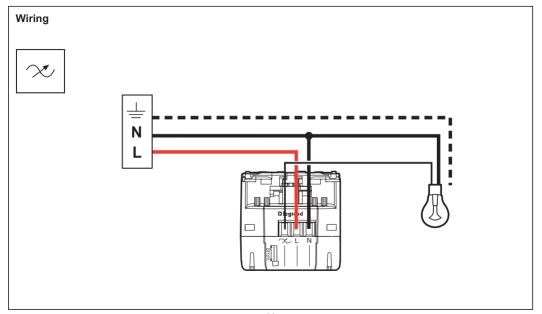

#### Characteristics



<sup>(\*)</sup> Use only with transformers designed to function with electronic switches.





# Configuration Reserved for "After-sales Service" Product configuration (see detail § "End stop setting method" for type 6 7 lamps. deactivated Level memory activated Selection of the type of load



(\*\*) According to the lamp manufacturer.



- (\*) Use only with transformers designed to function with electronic switches
- (\*\*) According to the lamp manufacturer.

A Lamps of different types must not be mixed in the same product.

When changing lamp type, start by placing the product in factory configuration by positioning the micro-switches as follows:



#### Fluorescent and compact fluorescent lamps:

Minimum and maximum lighting settings, recommended when the lamp flickers. (Before setting, let the lighting stabilise by leaving the lamp lit for a few seconds).



The right-han