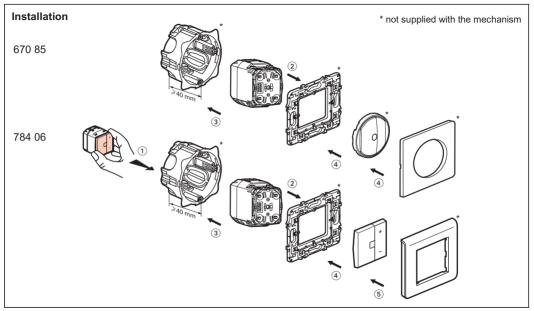

## **⚠** Safety instructions

(GB)(E)

This product should be installed in line with installation rules, preferably by a qualified electrician. Incorrect installation and use can lead to risk of electric shock or fire.

Before carrying out the installation, read the instructions and take account of the product's specific mounting location.

Do not open up, dismantle, alter or modify the device except where specifically required to do so by the instructions. All Legrand products must be opened and repaired exclusively by personnel trained and approved by Legrand. Any unauthorised opening or repair completely cancels all liabilities and the rights to replacement and guarantees.

Use only Legrand brand accessories.