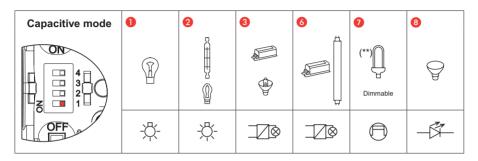

#### Characteristics

<sup>(\*)</sup> Use only with transformers designed to function with electronic switches.

# Configuration Reserved for "After-sales Service" Product configuration (see detail § "End stop setting method" for type 6 7 lamps. deactivated Level memory activated Selection of the type of load

(\*\*) According to the lamp manufacturer.

- (\*) Use only with transformers designed to function with electronic switches
- (\*\*) According to the lamp manufacturer.

A Lamps of different types must not be mixed in the same product.

When changing lamp type, start by placing the product in factory configuration by positioning the micro-switches as follows:

#### Fluorescent and compact fluorescent lamps:

Minimum and maximum lighting settings, recommended when the lamp flickers. (Before setting, let the lighting stabilise by leaving the lamp lit for a few seconds).